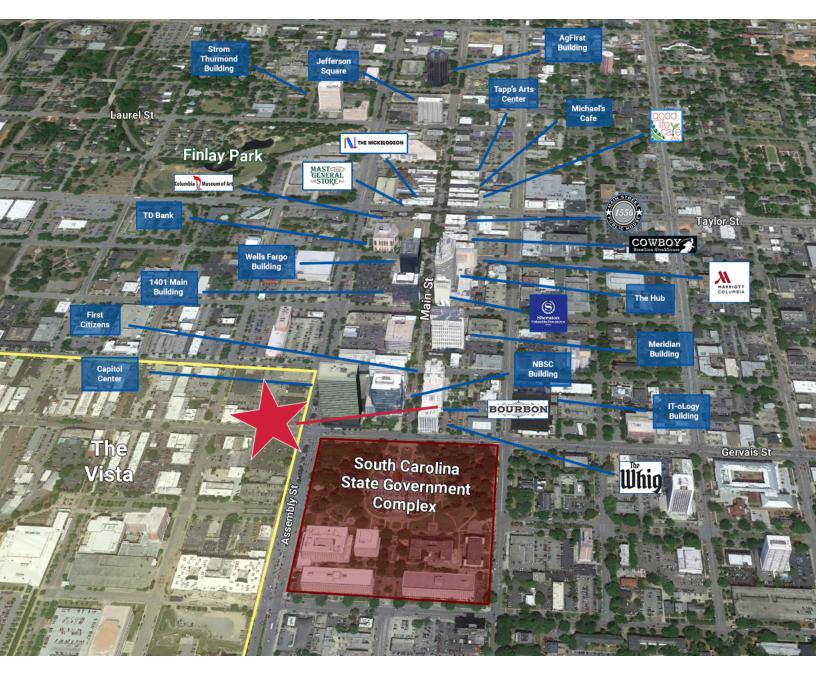

et

- ±1,590 3,180 SF Available For Lease on Main St.
- Located in the heart of the Central Business
  District (CBD) and directly across from the State
  House
- Close proximity to the State Government Complex, as well as Palmetto Health Baptist hospital and Columbia's most prominent office towers and hotels
- Ample street parking available
- LEASE RATE: \$15.00 PSF Net of E



## 1111 Laurel Street, Columbia, SC 29201 T 803.779.8600 www.wilsonkibler.com

e information contained herein has been obtained from sources we believ be reliable; however, Wilson Kibler has not conducter y investigation regarding these matters and makes no warranty o presentation whatsoever regarding the accuracy or completeness of the formation provided. Independently owned and operated



## Nearby Attractions